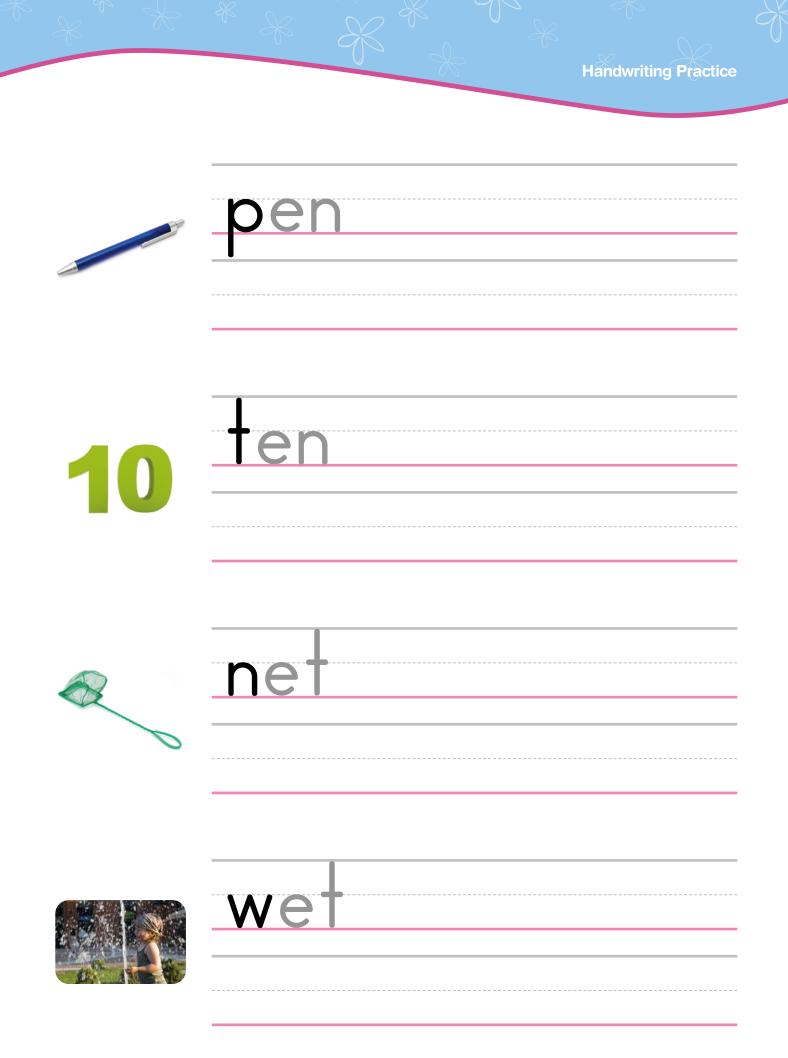

|--|

| þ | C | n |  |
|---|---|---|--|
|   |   |   |  |

C

| m | nat | <br> |  |
|---|-----|------|--|
|   |     |      |  |
|   |     |      |  |
|   |     | <br> |  |
|   |     |      |  |
|   |     |      |  |
|   |     |      |  |
|   |     | <br> |  |
|   |     |      |  |
|   |     |      |  |
|   |     | <br> |  |
|   |     | <br> |  |
|   |     |      |  |
|   |     | <br> |  |
|   |     | <br> |  |
|   |     |      |  |
|   |     |      |  |
|   |     | <br> |  |
|   |     |      |  |
|   |     |      |  |
|   |     |      |  |
|   |     |      |  |
|   |     | <br> |  |
|   |     |      |  |
|   |     |      |  |