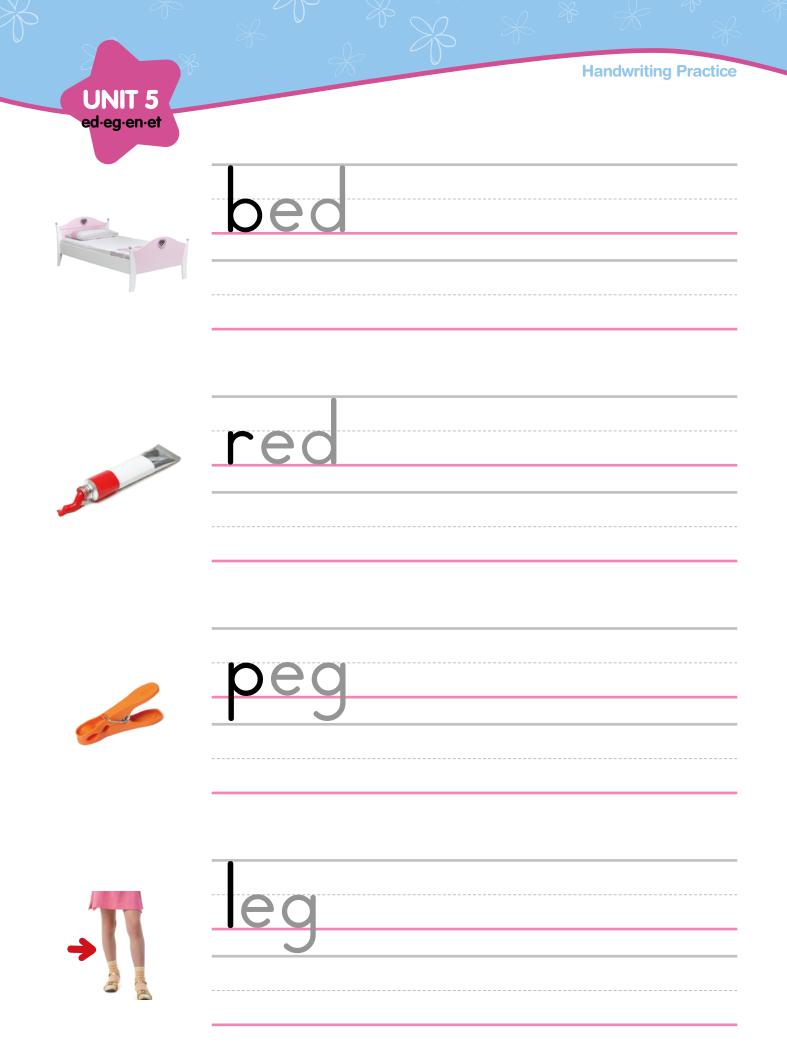

|--|

| þ | C | n |  |
|---|---|---|--|
|   |   |   |  |

C

| m | nat | <br> |  |
|---|-----|------|--|
|   |     |      |  |
|   |     |      |  |
|   |     | <br> |  |
|   |     |      |  |
|   |     |      |  |
|   |     |      |  |
|   |     | <br> |  |
|   |     |      |  |
|   |     |      |  |
|   |     | <br> |  |
|   |     | <br> |  |
|   |     |      |  |
|   |     | <br> |  |
|   |     | <br> |  |
|   |     |      |  |
|   |     |      |  |
|   |     | <br> |  |
|   |     |      |  |
|   |     |      |  |
|   |     |      |  |
|   |     |      |  |
|   |     | <br> |  |
|   |     |      |  |
|   |     |      |  |